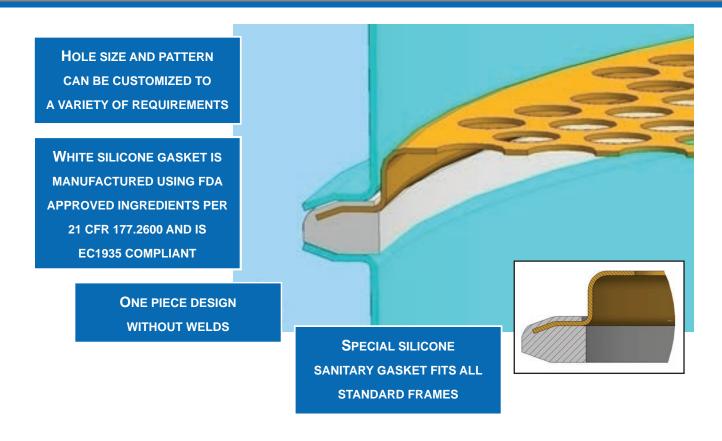

## Eliminates Any Gaps Between the Plate and the Screen Tension Ring

## **Benefits of SaniPlate Perforated Plate**

- Unitary design was engineerd to eliminate the gaps that occur with typical spot welded perforated plate screens
- Product build-up is minimized
- More sanitary environment is created
- Works with most Authentic SWECO Aftermarket Products