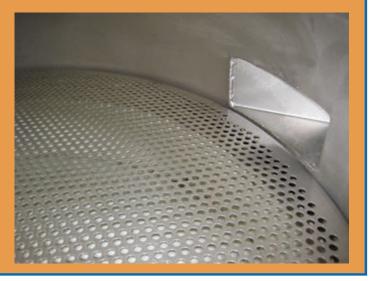

## CREATES A MORE SANITARY ENVIRONMENT

he SWECO® SaniPlate™ is the newest sanitary screen innovation. The integral design of the SaniPlate requries no spot welding, eliminating the gaps that occur between the plate and the screen tension ring with conventional welded perforated plate screens. By eliminating the gaps, this revolutionary process is able to minimize the product build-up, creating a more sanitary environment.

One more innovative idea available from the industry leader ... SWECO.

MINIMIZES PRODUCT BUILD-UP
BY ELIMINATING WELD GAPS