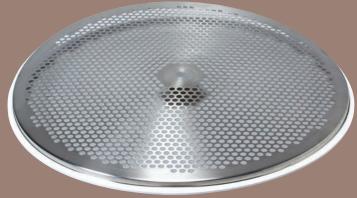

## SWECO<sup>®</sup> SANIPLATE<sup>TM</sup> PERFORATED PLATE

## CREATES A MORE SANITARY ENVIRONMENT

he SWECO® SaniPlate™ is the newest sanitary screen innovation. The integral design of the SaniPlate requries no spot welding, eliminating the gaps that occur between the plate and the screen tension ring with conventional welded perforated plate screens. By eliminating the gaps, this revolutionary process is able to minimize the product build-up, creating a more sanitary environment.

The SaniPlate is available in 18, 24, 30, 40, 48 and 60-inch diameter screen sizes.

When a more sanitary option is required over a standard perforated plate, look to the SWECO SaniPlate for the latest in round screen technology.